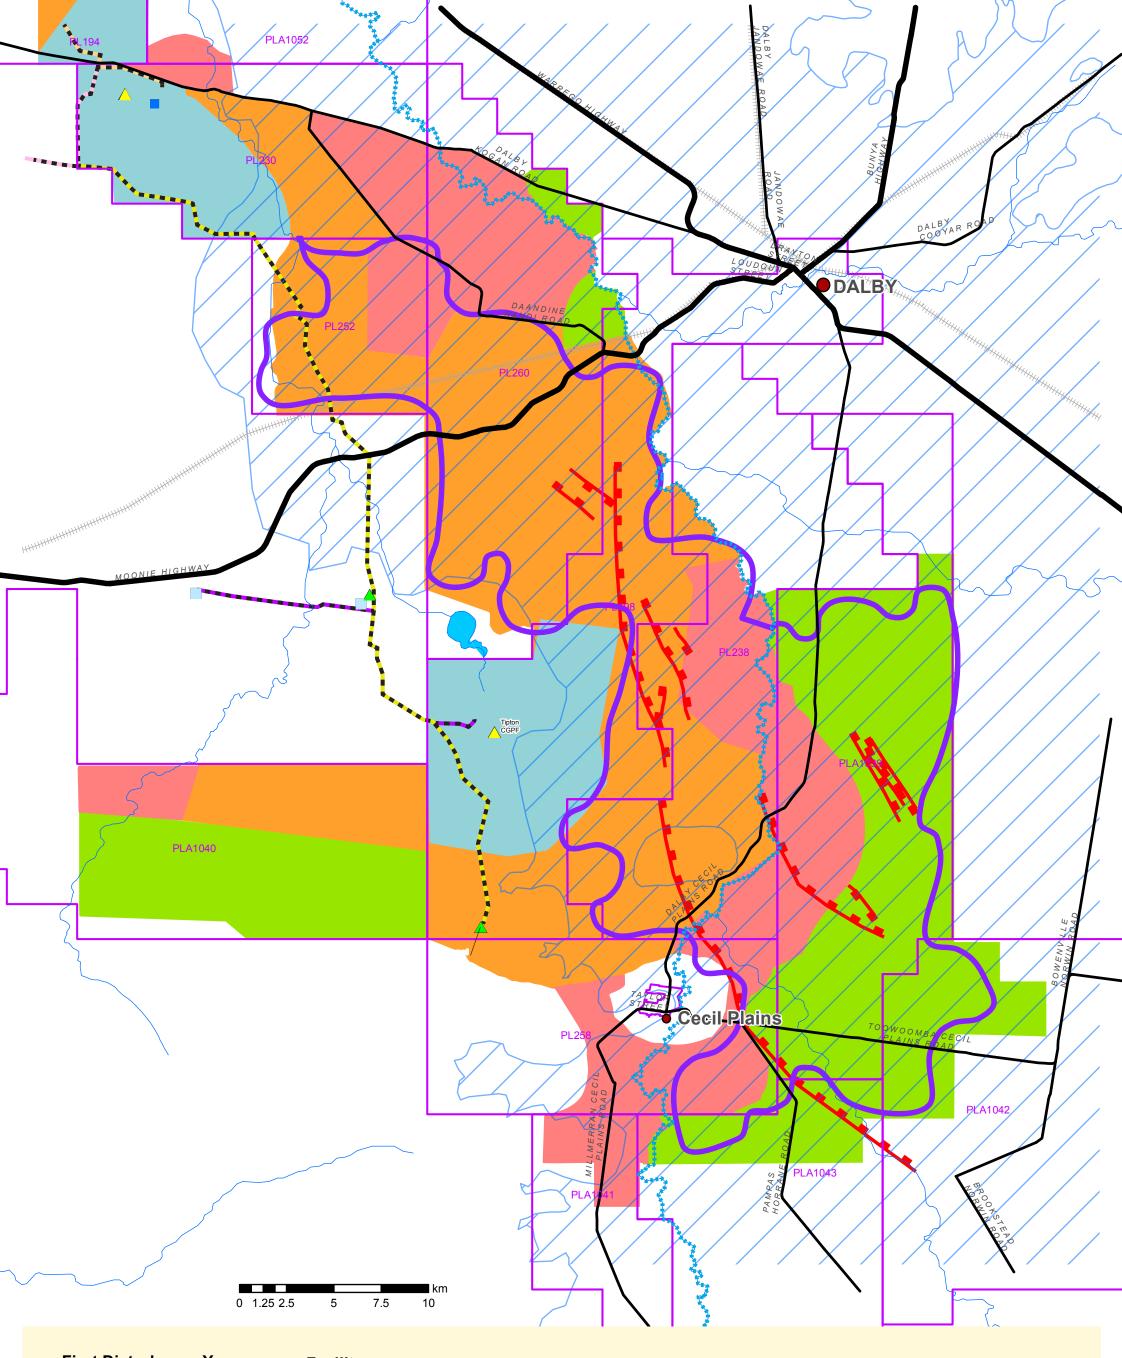

## **Riverine Drainage Lines**

- ----- Waterway
  - Waterbodies

## **Pipelines**

- ---- FCS8 to Jordan B2 Route
- ---- Tipton Dam to Glendower/Broadwater Ponds
- David Stalk